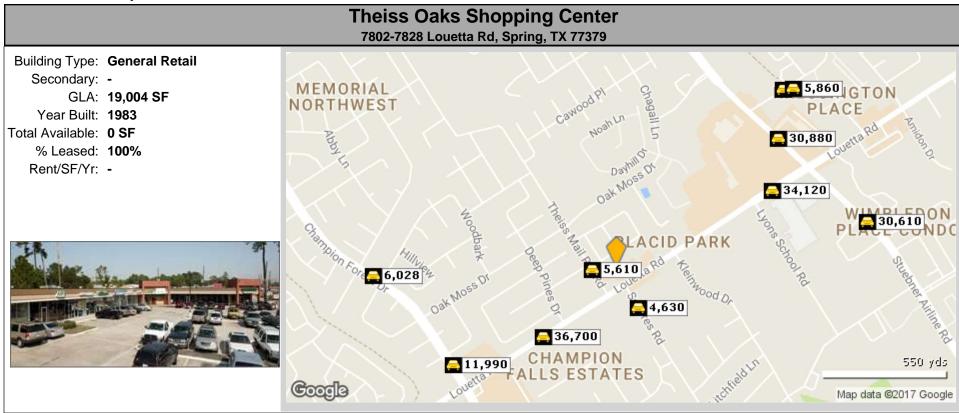

### **Traffic Count Report**

|    | Street               | Cross Street      | Cross Str Dist | Count<br>Year | Avg Daily<br>Volume | Volume<br>Type | Miles from<br>Subject Prop |
|----|----------------------|-------------------|----------------|---------------|---------------------|----------------|----------------------------|
| 1  | Theiss Mail Route Rd | Lichen Ln         | 0.02 NW        | 2016          | 5,610               | MPSI           | .06                        |
| 2  | Squyres Rd           | Fountainegrove Ln | 0.26 SE        | 2016          | 4,630               | MPSI           | .11                        |
| 3  | Louetta Rd           | Deep Pines Dr     | 0.06 NE        | 2016          | 36,700              | MPSI           | .25                        |
| 4  | Louetta Rd           | Lyons School Rd   | 0.05 SW        | 2016          | 34,120              | MPSI           | .45                        |
| 5  | Champion Forest Dr   | Lichen Ln         | 0.03 NW        | 2016          | 11,990              | MPSI           | .48                        |
| 6  | Stuebner Airline Rd  | Oakwood Glen Blvd | 0.10 NW        | 2016          | 30,880              | MPSI           | .54                        |
| 7  | Champion Forest Dr   | Vintage Creek Dr  | 0.03 SE        | 2016          | 6,028               | MPSI           | .62                        |
| 8  | Oakwood Glen Blvd    | Deer Creek Dr     | 0.07 NE        | 2016          | 6,070               | MPSI           | .64                        |
| 9  | Oakwood Glen Blvd    | Deer Creek Dr     | 0.04 NE        | 2016          | 5,860               | MPSI           | .66                        |
| 10 | Stuebner Airline Rd  | Worchester Dr     | 0.06 SE        | 2016          | 30,610              | MPSI           | .66                        |